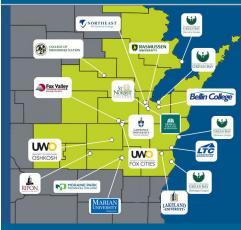

# Tare Pou in NEW A Data Hast WISCONST

New North Talent Hub Central location for job seekers and employers; highlights region's robust industry alliances; first region in the nation to launch the Microsoft gener8tor Upskilling initiative