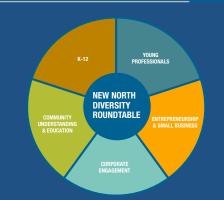

# equity, diversity, inclusion

**New North Talent Hub** Central location for job seekers and employers; highlights region's robust industry alliances; first region in the nation to launch the Microsoft gener8tor Upskilling initiative