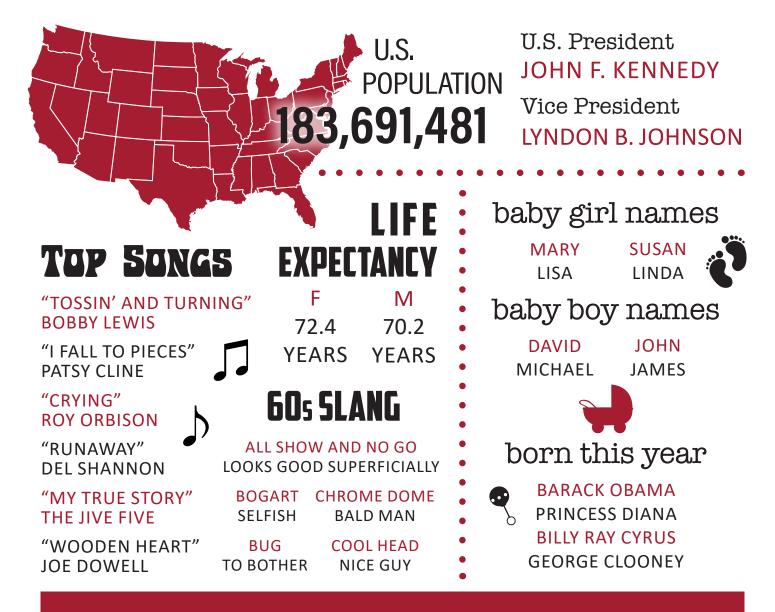

### FUN FACTS

- YURI GAGARIN IS THE FIRST
- HUMAN IN SPACE
- PEACE CORPS IS ESTABLISHED
- BY JOHN F. KENNEDY
- CONSTRUCTION OF THE
- BERLIN WALL BEGINS
- PAMPERS FIRST DISPOSABLE
- DIAPER IS INTRODUCED

#### what things cost

YEARLY INFLATION RATE USA 1.07% NEW HOME AVERAGE COST \$12,500 AVERAGE INCOME PER YEAR \$5,315 1 LB OF BACON 67 CENTS AVERAGE COST OF NEW CAR \$2,850 COST OF GALLON OF GAS 27 CENTS GALLON OF MILK 49 CENTS